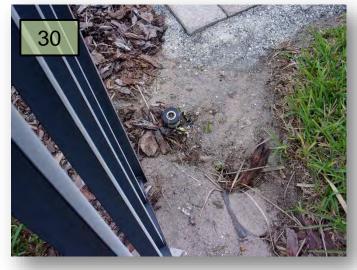

### Ekker, Amenity Center

30. Repair and backfill an irrigation break at the amenity center on the Southwest side inside the aluminum fence for the pool. (Pic. 30)