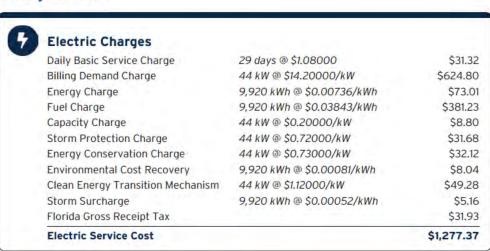

or: 11796 EKKER RD GIBSONTON, FL 33534-5361

Account #: 211005226249 Statement Date: February 06, 2024 Charges Due: February 27, 2024

#### Meter Read

Meter Location: Clubhouse

Service Period: Jan 03, 2024 - Jan 31, 2024

Rate Schedule: General Service Demand - Standard

| Meter<br>Number | Read Date  | Current<br>Reading | - Previous<br>Reading | = | Total Used | Multiplier | Billing Period |
|-----------------|------------|--------------------|-----------------------|---|------------|------------|----------------|
| 1000784306      | 01/31/2024 | 10,965             | 10,717                |   | 9,920 kWh  | 40.0000    | 29 Days        |
| 1000784306      | 01/31/2024 | 1.1                | 0                     |   | 43.92 kW   | 40.0000    | 29 Days        |

#### **Charge Details**



#### Avg kWh Used Per Day



#### Billing Demand (kW)



**Total Current Month's Charges** 

\$1,277.37

For more information about your bill and understanding your charges, please visit TampaElectric.com

#### Ways To Pay Your Bill



#### **Bank Draft**

Visit **TECOaccount.com** for free recurring or one time payments via checking or savings account.



#### In-Person

Find list of Payment Agents at TampaElectric.com



#### Mail A Check

### Payments:

P.O. Box 31318 Tampa, FL 33631-3318 Mail your payment in the enclosed envelope.

#### All Other Correspondences:

Tampa Electric P.O. Box 111 Tampa, FL 33601-0111

#### Contact Us

#### Online:

TampaElectric.com
Phone:

Commercial Customer Care:

866-832-6249 Residential Customer Care: 813-223-0800 (Hillsborough)

863-299-0800 (Polk C