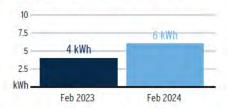

**Amount Due:** \$44.54 Payment Amount: \$\_ 621754538209



Service For: 1830 NORTH ST GIBSONTON, FL 33534-0000

Account #: 211005227148 Statement Date: February 06, 2024 Charges Due: February 27, 2024

#### Meter Read

Meter Location: Pump

Service Period: Jan 03, 2024 - Jan 31, 2024

Rate Schedule: General Service - Non Demand

| Meter<br>Number | Read Date  | Current<br>Reading | Previous<br>Reading | = | Total Used | Multiplier | Billing Period |
|-----------------|------------|--------------------|---------------------|---|------------|------------|----------------|
| 1000851119      | 01/31/2024 | 3,582              | 3,421               |   | 161 kWh    | 1          | 29 Days        |

#### Charge Details



**Total Current Month's Charges** 

\$44.54

#### Avg kWh Used Per Day



#### Important Messages

Removing Your Envelope. We've noticed that you have been paying your bill electronically lately. To help cut down on clutter and waste, we are no longer including a remittance envelope with your bill. Should you want to mail in your payment, you can request a payment envelope by calling 813-223-0800 or simply use a regular envelope and address it to TECO P.O. Box 31318, Tampa, Florida 33631-3318.

For more information about your bill and understanding your charges, please visit TampaElectric.com

### Ways To Pay Your Bill



#### **Bank Draft**

Visit TECOaccount.com for free recurring or one time payments via checking or savings account.



#### In-Person

Find list of Payment Agents at TampaElectric.com



#### Mail A Check

Payments: TECO

P.O. Box 31318 Tampa