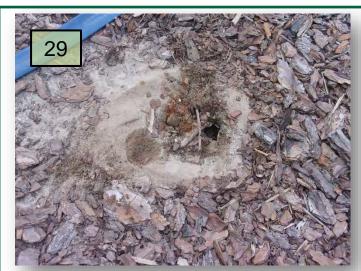

- 21. Treat joint crack weeds on Ekker Rd. medians where the concrete meets the asphalt.
- 22. Replace a couple dead Snowbush that never established behind the entrance monument of Barnsley Reserve.
- 23. Treat weeds in the bed behind the entrance monument of Barnsley Reserve.
- 24. Treat broadleaf turf weeds in the St. Augustine just as you enter the gate to the playground at the amenity center.
- 25. Diagnose and treat a couple declining Croton along the sidewalk to enter the amenity center.
- 26. Diagnose and treat a couple declining Allamanda along the sidewalk to enter the amenity center.
- 27. Remove dead fruiting structures out of the Bird of Paradise in front of the amenity center.
- 28. Remove weeds in the Juniper bed in front of the amenity center on the Southside.
- 29. There is a drip line break that needs to be repaired at the amenity center behind the shed and next to the pool pumps at the amenity center. (Pic. 29 on next page)