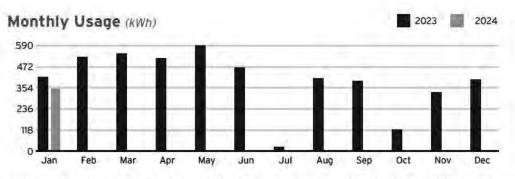

0 Statement Date: January 08, 2024

Amount Due:

\$70.30

Due Date: January 29, 2024 Account #: 211005225431

## Account Summary

| Previous Amount Due                       | \$85.09  |
|-------------------------------------------|----------|
| Payment(s) Received Since Last Statement  | -\$85.09 |
| Miscellaneous Credits                     | -\$3.00  |
| Credit balance after payments and credits | -\$3.00  |
| Current Month's Charges                   | \$73.30  |

Amount not paid by due date may be assessed a late payment charge and an additional deposit.

## Your Energy Insight



Your average daily kWh used was 21,43% lower than the same period last year.



Your average daily kWh used was 15,38% lower than it was in your previous period.



Scan here to view your account online.







a safe distance away and call 911. For more safety tips, visit

TampaElectric.com/PowerLineSafety

Learn about your newly redesigned bill and get deeper insights about your usage by visiting TECOaccount.com



To ensure prompt credit, please return stub portion of this bill with your payment.

Account #: 211005225431 Due Date: January 29, 2024

Pay your bill online at TampaElectric.com

See reverse side of your paystub for more ways to pay.

Go Paperless, Go Green! Visit TampaElectric.com/Paperless to enroll now.

Amount Due: \$70.30 Payment Amount: \$\_ 616816247908

PANTHER TRAILS CDD 3434 COLWELL AVE, STE 200 TAMPA, FL 33614-8390

Mail payment to: TECO P.O. BOX 31318 TAMPA, FL 33631-3318



### Service For:

11705 EKKER RD WELL PMP GIBSONTON, FL 33534-0000 Account #: 211005225431 St