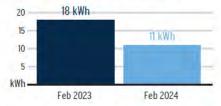

LL AVE, STE 200 TAMPA, FL 33614-8390

**Amount Due:** \$66.64 Payment Amount: \$\_

621754538203



8109 SYMMES RD WL GIBSONTON, FL 33534-0000 Account #: 211005225845 Statement Date: February 06, 2024 Charges Due: February 27, 2024

#### Meter Read

Service Period: Jan 03, 2024 - Jan 31, 2024

Rate Schedule: General Service - Non Demand

| Meter<br>Number | Read Date  | Current<br>Reading | Previous Reading | = | Total Used | Multiplier | Billing Period |
|-----------------|------------|--------------------|------------------|---|------------|------------|----------------|
| 1000371840      | 01/31/2024 | 21,306             | 20,985           |   | 321 kWh    | 1          | 29 Days        |

#### **Charge Details**



**Total Current Month's Charges** 

\$66.64

#### Avg kWh Used Per Day



#### Important Messages

Removing Your Envelope. We've noticed that you have been paying your bill electronically lately. To help cut down on clutter and waste, we are no longer including a remittance envelope with your bill. Should you want to mail in your payment, you can request a payment envelope by calling 813-223-0800 or simply use a regular envelope and address it to TECO P.O. Box 31318, Tampa, Florida 33631-3318.

For more information about your bill and understanding your charges, please visit TampaElectric.com

#### Ways To Pay Your Bill



#### **Bank Draft**

Visit **TECOaccount.com** for free recurring or one time payments via checking or savings account.



#### In-Person

Find list of Payment Agents at TampaElectric.com



#### Mail A Check

Payments:

P.O. Box 31318 Tampa