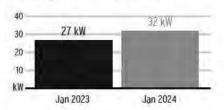

Account #: 211005226249 Statement Date: January 08, 2024 Charges Due: January 29, 2024

#### Meter Read

Meter Location: Clubhouse

Service Period: Dec 01, 2023 - Jan 02, 2024

Rate Schedule: General Service Demand - Standard

| Meter<br>Number | Read Date  | Current<br>Reading | Previous<br>Reading | = | Total Used | Multiplier | Billing Period |
|-----------------|------------|--------------------|---------------------|---|------------|------------|----------------|
| 1000784306      | 01/02/2024 | 10,717             | 10,411              |   | 12,240 kWh | 40.0000    | 33 Days        |
| 1000784306      | 01/02/2024 | 0.8                | 0                   |   | 32 kW      | 40.0000    | 33 Days        |

#### Charge Details



#### Avg kWh Used Per Day



#### Billing Demand (kW)



Total Current Month's Charges

\$1,185.05

For more information about your bill and understanding your charges, please visit TampaElectric.com

## Ways To Pay Your Bill



Bank Draft Visit TECOaccount.com for

free recurring or one time payments via checking or savings account.



In-Person Find list of Payment Agents at TampaElectric.com

Phone



Mail A Check
Payments:
TECO
P.O. Box 31318

Tampa, FL 33631-3318 Mail your payment in the enclosed envelope.

All Other Correspondences: Tampa Electric P.O. Box 111

Tampa, FL 33601-0111

#### Contact Us

Online:

TampaElectric.com

Phone:

Commercial Customer Care:

866-832-6249 Residential Customer Care:

813-223-0800 (Hillsborough) 863-299-0800 (Polk County) 888-223-0800 (All Other Counties) Hearing Impaired/TTY:

7-1-1

Power Outage: 877-5