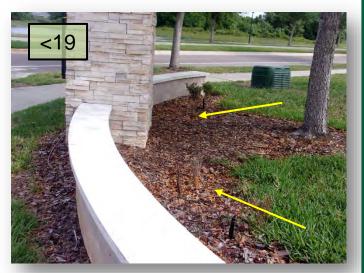

- 1. Schedule a pruning event for the Viburnum along Symmes Rd. ROW along the wall.
- Schedule a pruning event for the Ornamental Grasses between Ferry Beach and Ekker Rd. on Symmes Rd. ROW.
- 3. Need to raise the Oak canopy a couple feet overhanging the North end of Ferry Beach.
- 4. Schedule a pruning event for the Awabuki on Ferry Beach ROW. (Pic. 4)