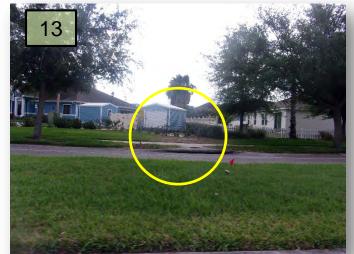

### Ekker, Amenity Center

- 12. Remove a couple Oak suckers in tree rings in the medians of Ekker Rd. from Symmes Rd. to the amenity center.
- 13. Noting the damage turf due to pool drainage at the amenity center on Ekker Rd. (Pic. 13)