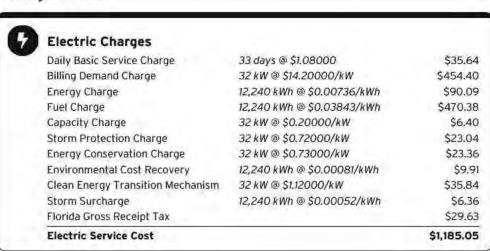

8



Service For: 11796 EKKER RD GIBSONTON, FL 33534-5361

Account #: 211005226249 Statement Date: January 08, 2024 Charges Due: January 29, 2024

#### Meter Read

Meter Location: Clubhouse

Service Period: Dec 01, 2023 - Jan 02, 2024

Rate Schedule: General Service Demand - Standard

| Meter<br>Number | Read Date  | Current<br>Reading | Previous<br>Reading | = | Total Used | Multiplier | Billing Period |
|-----------------|------------|--------------------|---------------------|---|------------|------------|----------------|
| 1000784306      | 01/02/2024 | 10,717             | 10,411              |   | 12,240 kWh | 40.0000    | 33 Days        |
| 1000784306      | 01/02/2024 | 0.8                | 0                   |   | 32 kW      | 40.0000    | 33 Days        |

#### Charge Details



#### Avg kWh Used Per Day



#### Billing Demand (kW)



Total Current Month's Charges

\$1,185.05

For more information about your bill and understanding your charges, please visit TampaElectric.com

## Ways To Pay Your Bill



Bank Draft Visit TECOaccount.com for

free recurring or one time payments via checking or savings account.



In-Person Find list of Payment Agents at TampaElectric.com

Phone



Mail A Check
Payments:
TECO
P.O. Box 31318

Tampa, FL 33631-3318 Mail your payment in the enclosed envelope.

All Other Correspondences: Tampa Electric P.O. Box 111

Tampa, FL 33601-0111

#### Contact Us

Online:

TampaElectric.com

Phone:

Commercial Customer Care:

866-832-6249 Residential Customer Care:

813-223-0800 (Hillsborough) 863-299-0800 (Polk County) 888-223-0800 (All Other Co