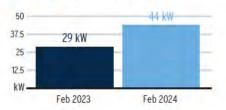

11005226249 Statement Date: February 06, 2024 Charges Due: February 27, 2024

#### Meter Read

Meter Location: Clubhouse

Service Period: Jan 03, 2024 - Jan 31, 2024

Rate Schedule: General Service Demand - Standard

| Meter<br>Number | Read Date  | Current<br>Reading | - Previous<br>Reading | = | Total Used | Multiplier | Billing Period |
|-----------------|------------|--------------------|-----------------------|---|------------|------------|----------------|
| 1000784306      | 01/31/2024 | 10,965             | 10,717                |   | 9,920 kWh  | 40.0000    | 29 Days        |
| 1000784306      | 01/31/2024 | 1.1                | 0                     |   | 43.92 kW   | 40.0000    | 29 Days        |

#### **Charge Details**



#### Avg kWh Used Per Day



#### Billing Demand (kW)



**Total Current Month's Charges** 

\$1,277.37

For more information about your bill and understanding your charges, please visit TampaElectric.com

#### Ways To Pay Your Bill



#### **Bank Draft**

Visit **TECOaccount.com** for free recurring or one time payments via checking or savings account.



#### In-Person

Find list of Payment Agents at TampaElectric.com



#### Mail A Check

### Payments:

P.O. Box 31318 Tampa, FL 33631-3318 Mail your payment in the enclosed envelope.

#### All Other Correspondences:

Tampa Electric P.O. Box 111 Tampa, FL 33601-0111

#### Contact Us

#### Online:

TampaElectric.com
Phone:

Commercial Customer Care:

866-832-6249 Residential Customer Care: 813-223-0800 (Hillsborough)

863-299-0800 (Polk County) 888-223-0800 (All Other Counties) Hearing Impaired