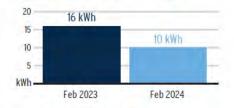

--------|-------------------|
| Storm Surcharge                                  | 283 kWh @ \$0.00225/kWh | \$0.6             |
| Clean Energy Transition Mechanism                | 283 kWh @ \$0.00427/kWh | \$1.2             |
| Storm Protection Charge                          | 283 kWh @ \$0.00775/kWh | \$2.1             |
| Fuel Charge                                      | 283 kWh @ \$0.03843/kWh | \$10.88           |
| Energy Charge                                    | 283 kWh @ \$0.08192/kWh | \$23.18           |
| Daily Basic Service Charge                       | 29 days @ \$0.75000     | \$21.7            |
| Electric Charges                                 |                         |                   |

#### **Total Current Month's Charges**

\$61.38

#### Avg kWh Used Per Day



#### Important Messages

Removing Your Envelope. We've noticed that you have been paying your bill electronically lately. To help cut down on clutter and waste, we are no longer including a remittance envelope with your bill. Should you want to mail in your payment, you can request a payment envelope by calling 813-223-0800 or simply use a regular envelope and address it to TECO P.O. Box 31318, Tampa, Florida 33631-3318.

For more information about your bill and understanding your charges, please visit TampaElectric.com

#### Ways To Pay Your Bill



#### **Bank Draft**

Visit **TECOaccount.com** for free recurring or one time payments via checking or savings account.



#### In-Person

Find list of Payment Agents at TampaElectric.com



#### Mail A Check

Payments: TECO

P.O. Box 31318