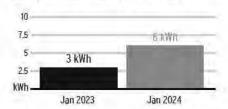

rges                  |                         |         |
|-----------------------------------|-------------------------|---------|
| Daily Basic Service Charge        | 33 days @ \$0.75000     | \$24.75 |
| Energy Charge                     | 200 kWh @ \$0.08192/kWh | \$16.38 |
| Fuel Charge                       | 200 kWh @ \$0.03843/kWh | \$7.69  |
| Storm Protection Charge           | 200 kWh @ \$0.00775/kWh | \$1.55  |
| Clean Energy Transition Mechanism | 200 kWh @ \$0.00427/kWh | \$0.85  |
| Storm Surcharge                   | 200 kWh @ \$0.00225/kWh | \$0.45  |
| Florida Gross Receipt Tax         |                         | \$1.32  |
| Electric Service Cost             |                         | \$52.99 |

#### Total Current Month's Charges \$52.99



#### Avg kWh Used Per Day



#### Important Messages

Removing Your Envelope. We've noticed that you have been paying your bill electronically lately. To help cut down on clutter and waste, we are no longer including a remittance envelope with your bill. Should you want to mail in your payment, you can request a payment envelope by calling 813-223-0800 or simply use a regular envelope and address it to TECO P.O. Box 31318, Tampa, Florida 33631-3318.

Annual Deposit Interest Credit. This billing statement reflects your annual credit of deposit interest. Thank you for being a valued customer. We appreciate the opportunity to serve you.

For more information about your bill and understanding your charges, please visit TampaElectric.com

## Ways To Pay Your Bill



Bank Draft

Visit TECOaccount.com for free recurring or