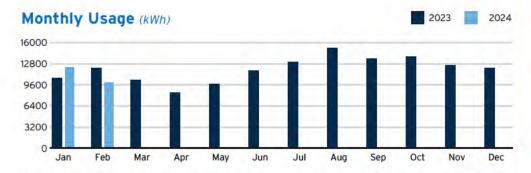

y 27, 2024 Account #: 211005226249

### **Account Summary**

| Previous Amount Due                      | \$1,185.05  |
|------------------------------------------|-------------|
| Payment(s) Received Since Last Statement | -\$1,185.05 |

#### Amount Due by February 27, 2024

\$1,277.37

Amount not paid by due date may be assessed a late payment charge and an additional deposit.

02.07.24

#### Your Energy Insight



Your average daily kWh used was 9.04% lower than the same period last year.



Your peak billing demand was 51.72% higher than the same period last year.



Scan here to view your account online.



### An audit you can look forward to.

Schedule a FREE energy audit and one of our certified auditors will identify ways you can save energy and money.

TampaElectric.com/BizSave



Learn about your newly redesigned bill and get deeper insights about your usage by visiting TECOaccount.com



To ensure prompt credit, please return stub portion of this bill with your payment.

Account #: 211005226249 Due Date: February 27, 2024

#### Pay your bill online at TampaElectric.com

See reverse side of your paystub for more ways to pay.

Go Paperless, Go Green! Visit TampaElectric.com/Paperless to enroll now.

PANTHER TRAILS CDD 3434 COLWELL AVE, STE 200 TAMPA, FL 33614-8390

**Amount Due:** \$1,277.37 Payment Amount: \$\_

621754538205



Service For: 11796 EKKER RD GIBSONTON, FL 33534-5361

Account #: 211005226249 Statement Date: February 06, 2024 Charges Due: February 27, 2024

#### Meter Read

Meter Location: Clubhouse

Service Period: Jan 03, 2024 - Jan 31, 2024

Rate S