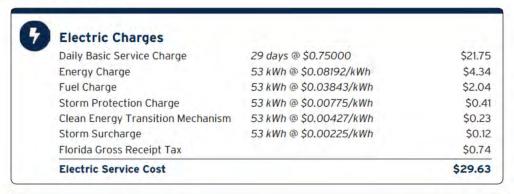

L AVE, STE 200 TAMPA, FL 33614-8390

**Amount Due:** \$29.63 Payment Amount: \$\_ 621754538204

Mail payment to: TECO

P.O. BOX 31318 TAMPA, FL 33631-3318



8405 SYMMES RD ENT LGTS, GIBSONTON, FL 33534-0000 Account #: 211005226017 Statement Date: February 06, 2024 Charges Due: February 27, 2024

#### Meter Read

Service Period: Jan 03, 2024 - Jan 31, 2024

Rate Schedule: General Service - Non Demand

| Meter<br>Number | Read Date  | Current<br>Reading | Previous<br>Reading | = | Total Used | Multiplier | Billing Period |
|-----------------|------------|--------------------|---------------------|---|------------|------------|----------------|
| 1000371838      | 01/31/2024 | 1,618              | 1,565               |   | 53 kWh     | 1          | 29 Days        |

#### **Charge Details**



**Total Current Month's Charges** 

\$29.63

#### Avg kWh Used Per Day



#### Important Messages

Removing Your Envelope. We've noticed that you have been paying your bill electronically lately. To help cut down on clutter and waste, we are no longer including a remittance envelope with your bill. Should you want to mail in your payment, you can request a payment envelope by calling 813-223-0800 or simply use a regular envelope and address it to TECO P.O. Box 31318, Tampa, Florida 33631-3318.

For more information about your bill and understanding your charges, please visit TampaElectric.com

### Ways To Pay Your Bill



#### **Bank Draft**

Visit **TECOaccount.com** for free recurring or one time payments via checking or savings account.

Credit or Debit Card



#### In-Person

Find li