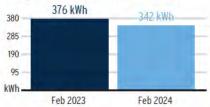

FL 33534-5361

Account #: 211005226249 Statement Date: February 06, 2024 Charges Due: February 27, 2024

#### Meter Read

Meter Location: Clubhouse

Service Period: Jan 03, 2024 - Jan 31, 2024

Rate Schedule: General Service Demand - Standard

| Meter<br>Number | Read Date  | Current<br>Reading | - Previous<br>Reading | = | Total Used | Multiplier | Billing Period |
|-----------------|------------|--------------------|-----------------------|---|------------|------------|----------------|
| 1000784306      | 01/31/2024 | 10,965             | 10,717                |   | 9,920 kWh  | 40.0000    | 29 Days        |
| 1000784306      | 01/31/2024 | 1.1                | 0                     |   | 43.92 kW   | 40.0000    | 29 Days        |

#### **Charge Details**



#### Avg kWh Used Per Day



#### Billing Demand (kW)



**Total Current Month's Charges** 

\$1,277.37

For more information about your bill and understanding your charges, please visit TampaElectric.com

#### Ways To Pay Your Bill



#### **Bank Draft**

Visit **TECOaccount.com** for free recurring or one time payments via checking or savings account.



#### In-Person

Find list of Payment Agents at TampaElectric.com



#### Mail A Check

### Payments:

P.O. Box 31318 Tampa, FL 33631-3318 Mail your payment in the enclosed envelope.

#### All Other Correspondences:

Tampa Electric P.O. Box 111 Tampa, FL 33601-0111

#### Contact Us

#### Online:

TampaElectric.com
Phone:

Commercial Customer Care:

866-832-6249 Residential Customer Care: 813-223-0800 (Hillsborough)

863-299-0800 (Polk County) 888-223-0800 (All Othe