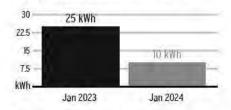

| \$72.88 |
|---------------------|-----------------|-------------------------|---------|
| Florida Gross Recei | pt Tax          |                         | \$1.82  |
| Storm Surcharge     |                 | 344 kWh @ \$0.00225/kWh | \$0.7   |
| Clean Energy Trans  | ition Mechanism | 344 kWh @ \$0.00427/kWh | \$1.4   |
| Storm Protection C  | harge           | 344 kWh @ \$0.00775/kWh | \$2.6   |
| Fuel Charge         |                 | 344 kWh @ \$0.03843/kWh | \$13.2  |
| Energy Charge       |                 | 344 kWh @ \$0.08192/kWh | \$28.18 |
| Daily Basic Service | Charge          | 33 days @ \$0.75000     | \$24.75 |
| Electric Charge     |                 |                         |         |

## Total Current Month's Charges



## Avg kWh Used Per Day



### Important Messages

Removing Your Envelope. We've noticed that you have been paying your bill electronically lately. To help cut down on clutter and waste, we are no longer including a remittance envelope with your bill. Should you want to mail in your payment, you can request a payment envelope by calling 813-223-0800 or simply use a regular envelope and address it to TECO P.O. Box 31318, Tampa, Florida 33631-3318.

Annual Deposit Interest Credit. This billing statement reflects your annual credit of deposit interest. Thank you for being a valued customer. We appreciate the opportunity to serve you.

For more information about your bill and understanding your charges, please visit TampaElectric.com

## Ways To Pay Your Bill



Bank Draft

Visit TECOaccount.com for free recurring or