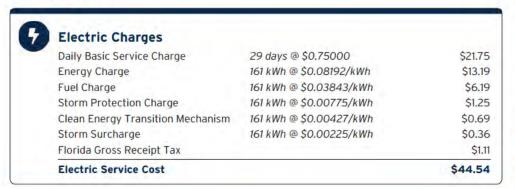

DD PANTHER TRAILS COMMUNITY 3434 COLWELL AVE, STE 200 TAMPA, FL 33614-8390

**Amount Due:** \$44.54 Payment Amount: \$\_ 621754538209



Service For: 1830 NORTH ST GIBSONTON, FL 33534-0000

Account #: 211005227148 Statement Date: February 06, 2024 Charges Due: February 27, 2024

#### Meter Read

Meter Location: Pump

Service Period: Jan 03, 2024 - Jan 31, 2024

Rate Schedule: General Service - Non Demand

| Meter<br>Number | Read Date  | Current<br>Reading | Previous<br>Reading | = | Total Used | Multiplier | Billing Period |
|-----------------|------------|--------------------|---------------------|---|------------|------------|----------------|
| 1000851119      | 01/31/2024 | 3,582              | 3,421               |   | 161 kWh    | 1          | 29 Days        |

#### Charge Details



**Total Current Month's Charges** 

\$44.54

#### Avg kWh Used Per Day



#### Important Messages

Removing Your Envelope. We've noticed that you have been paying your bill electronically lately. To help cut down on clutter and waste, we are no longer including a remittance envelope with your bill. Should you want to mail in your payment, you can request a payment envelope by calling 813-223-0800 or simply use a regular envelope and address it to TECO P.O. Box 31318, Tampa, Florida 33631-3318.

For more information about your bill and understanding your charges, please visit TampaElectric.com

### Ways To Pay Your Bill



#### **Bank Draft**

Visit TECOaccount.com for free recurring or one time payments via checking or savings account.



#### In-Person

Find list of Payment Agents at Ta