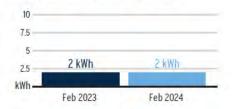

t: \$\_ 621754538204

Mail payment to: TECO

P.O. BOX 31318 TAMPA, FL 33631-3318



8405 SYMMES RD ENT LGTS, GIBSONTON, FL 33534-0000 Account #: 211005226017 Statement Date: February 06, 2024 Charges Due: February 27, 2024

#### Meter Read

Service Period: Jan 03, 2024 - Jan 31, 2024

Rate Schedule: General Service - Non Demand

| Meter<br>Number | Read Date  | Current<br>Reading | Previous<br>Reading | = | Total Used | Multiplier | Billing Period |
|-----------------|------------|--------------------|---------------------|---|------------|------------|----------------|
| 1000371838      | 01/31/2024 | 1,618              | 1,565               |   | 53 kWh     | 1          | 29 Days        |

#### **Charge Details**



**Total Current Month's Charges** 

\$29.63

#### Avg kWh Used Per Day



#### Important Messages

Removing Your Envelope. We've noticed that you have been paying your bill electronically lately. To help cut down on clutter and waste, we are no longer including a remittance envelope with your bill. Should you want to mail in your payment, you can request a payment envelope by calling 813-223-0800 or simply use a regular envelope and address it to TECO P.O. Box 31318, Tampa, Florida 33631-3318.

For more information about your bill and understanding your charges, please visit TampaElectric.com

### Ways To Pay Your Bill



#### **Bank Draft**

Visit **TECOaccount.com** for free recurring or one time payments via checking or savings account.

Credit or Debit Card



#### In-Person

Find list of Payment Agents at TampaElectric.com



#### Mail A Check

Payments: