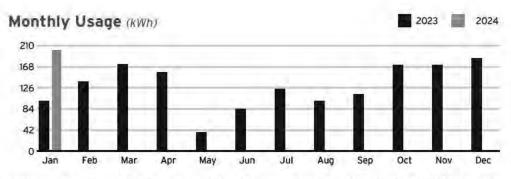

Statement Date: January 08, 2024

Amount Due:

\$49.39

Due Date: January 29, 2024 Account #: 211005227148

#### Account Summary

| Previous Amount Due                       | \$52.38  |
|-------------------------------------------|----------|
| Payment(s) Received Since Last Statement  | -\$52.38 |
| Miscellaneous Credits                     | -\$3.60  |
| Credit balance after payments and credits | -\$3.60  |
| Current Month's Charges                   | \$52.99  |

Amount not paid by due date may be assessed a late payment charge and an additional deposit.

#### Your Energy Insight



Your average daily kWh used was 100% higher than the same period last year.



Your average daily kWh used was 0% higher than it was in your previous period.



Scan here to view your account online.







For more safety tips, visit

TampaElectric.com/PowerLineSafety

Learn about your newly redesigned bill and get deeper insights about your usage by visiting TECOaccount.com



To ensure prompt credit, please return stub portion of this bill with your payment.

Account #: 211005227148 Due Date: January 29, 2024

Pay your bill online at TampaElectric.com

See reverse side of your paystub for more ways to pay.

Go Paperless, Go Green! Visit TampaElectric.com/Paperless to enroll now.

Amount Due: \$49.39 Payment Amount: \$\_ 616816247916

PANTHER TRAILS CDD PANTHER TRAILS COMMUNITY 3434 COLWELL AVE, STE 200 TAMPA, FL 33614-8390

Mail payment to: TECO P.O. BOX 31318 TAMPA, FL 33631-3318



Service For: 1830 NORTH ST GIBSONTON, FL 33534-0000

Account #: 211005227148 Statement Date: January 08