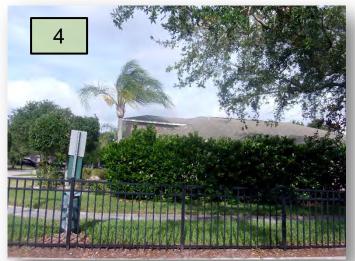

- 1. Schedule a pruning event for the Viburnum along Symmes Rd. ROW along the wall.
- Schedule a pruning event for the Ornamental Grasses between Ferry Beach and Ekker Rd. on Symmes Rd. ROW.
- 3. Need to raise the Oak canopy a couple feet overhanging the North end of Ferry Beach.
- 4. Schedule a pruning event for the Awabuki on Ferry Beach ROW. (Pic. 4)