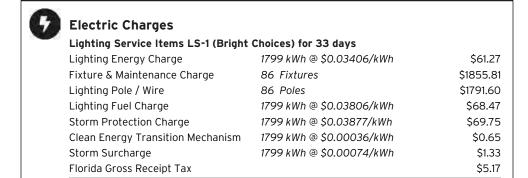

: 211005226942 Statement Date: January 08, 2024 Charges Due: January 29, 2024

Removing Your Envelope. We've noticed that you have been paying your bill electronically lately. To help cut down

on clutter and waste, we are no longer

including a remittance envelope with your bill. Should you want to mail in your

payment, you can request a payment

envelope by calling 813-223-0800 or

Annual Deposit Interest Credit. This

billing statement reflects your annual credit of deposit interest. Thank you for

the opportunity to serve you.

being a valued customer. We appreciate

simply use a regular envelope and address it to TECO P.O. Box 31318, Tampa, Florida

Important Messages

33631-3318.

**Service Period:** Dec 01, 2023 - Jan 02, 2024

Rate Schedule: Lighting Service

#### Charge Details



#### **Total Current Month's Charges**

**Lighting Charges** 

\$3,854.05

\$3,854.05



#### **Miscellaneous Credits**

Interest for Cash Security Deposit - Electric

-\$89.10

**Total Current Month's Credits** 

-\$89.10

For more information about your bill and understanding your charges, please visit **TampaElectric.com** 

## Ways To Pay Your Bill



#### **Bank Draft**

Visit **TECOaccount.com** for free recurring or one time payments via checking or savings account.

**Credit or Debit Card** 

Pay by credit Card

using KUBRA EZ-Pay

Convenience fee will

be charged.

at TECOaccount.com.



## In-Person

Find list of
Payment Agents at
TampaElectric.com



#### Mail A Check

## Payments:

All Other

P.O. Box 31318 Tampa, FL 33631-3318 Mail your payment in the enclosed envelope.



#