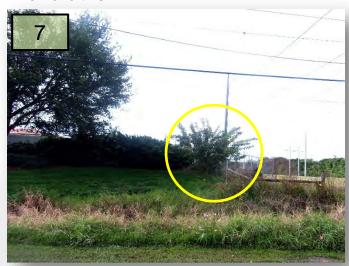

- Remove dead material in the Flax Lilies on the Northwest corner of Ferry Beach and Symmes Rd. intersection.
- 6. Remove weeds in the monument bed at the Ferry Beach and Symmes Rd. intersection.

 There is a Brazilian Pepper tree growing in the barbed wire fence at the Westend of the property on Symmes Rd. I feel we should remove this.

- Remove a Brazilian Pepper tree in the Carboard Palm on CDD property on the Westend of Symmes Rd.
- Remove the dead fruiting structure of a Queen Palm on the West corner of Symmes Rd. and Ekker Rd. intersection.
- 10. Treat broadleaf turf weeds at the corner of Symmes Rd. and Ekker Rd. intersection.
- 11. Remove Mexican Petunia growing within the Jasmine in the median island of Ekker Rd. just South of Symmes Rd.