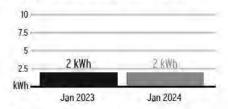

Electric Service Cost             |                        | \$33.8  |
|-----------------------------------|------------------------|---------|
| Florida Gross Receipt Tax         |                        | \$0.85  |
| Storm Surcharge                   | 61 kWh @ \$0.00225/kWh | \$0.1   |
| Clean Energy Transition Mechanism | 61 kWh @ \$0.00427/kWh | \$0.26  |
| Storm Protection Charge           | 61 kWh @ \$0.00775/kWh | \$0.4   |
| Fuel Charge                       | 61 kWh @ \$0.03843/kWh | \$2.3   |
| Energy Charge                     | 61 kWh @ \$0.08192/kWh | \$5.00  |
| Daily Basic Service Charge        | 33 days @ \$0.75000    | \$24.75 |
| Electric Charges                  |                        |         |

### Total Current Month's Charges \$33.81



### Avg kWh Used Per Day



### Important Messages

Removing Your Envelope. We've noticed that you have been paying your bill electronically lately. To help cut down on clutter and waste, we are no longer including a remittance envelope with your bill. Should you want to mail in your payment, you can request a payment envelope by calling 813-223-0800 or simply use a regular envelope and address it to TECO P.O. Box 31318, Tampa, Florida 33631-3318.

Annual Deposit Interest Credit. This billing statement reflects your annual credit of deposit interest. Thank you for being a valued customer. We appreciate the opportunity to serve you.

For more information about your bill and understanding your charges, please visit TampaElectric.com

## Ways To Pay Your Bill



Bank Draft

Visit TECOaccount.com for free recurring or